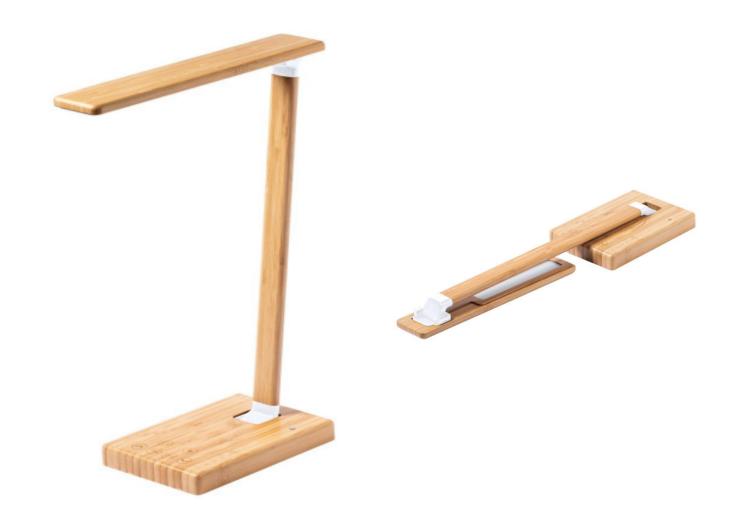

#### **Basic informations**

Material 1: Bamboo

Size: 250×385×110 mm

USB cable included: Not included

Wireless charger output: Fast Charger 10W

Charging ports – Output: 1×USB

Charging ports – Input: 1×Micro USB 1×USB-C 1×Lightning

# **Specification**

Bamboo multifunctional desk lamp with 25 LEDs, adjustable brightness and 1/2 hours timer. With built-in wireless fast charger (10W) and USB charger port for charging 2 devices simultaneously (1 wirelessly and 1 via cable). Including USB charger cable.