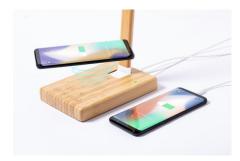

#### **Basic informations**

Material 1: Bamboo

Size: 250×385×110 mm

USB cable included: Not included

Wireless charger output: Fast Charger 10W

Charging ports – Output: 1×USB

Charging ports – Input: 1×Micro USB 1×USB-C 1×Lightning

# **Specification**

Bamboo multifunctional desk lamp with 25 LEDs, adjustable brightness and 1/2 hours timer. With built-in wireless fast charger (10W) and USB charger port for charging 2 devices simultaneously (1 wirelessly and 1 via cable). Including USB charger cable.